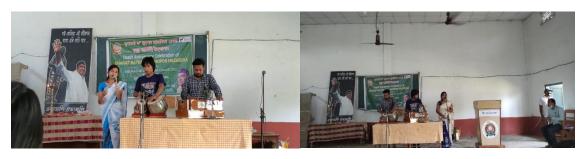

Normal teaching learning activities of the College started in accordance to SOP of Assam Govt. from 21<sup>st</sup> September, 2020. After a long closing period students are coming to the College in batch-wise. NSS volunteers are actively working to maintain the health and hygiene among the students. NSS volunteers teach the students to wear properly the Mask they had. NSS Unit of Dhing College celebrates Death Anniversary of Bharat Ratna Dr. Bhupen Hazarika maintaining all Covid-19 protocol. The function was inaugurated by our newly appointed Principal, Dr. Biman Hazarika. Dr. Pankaj Kr. Bora gave a faithful lecture on the life and works of Dr. Bhupen Hazarika. Five solo Bhupendra Geet and three solo dances were performed on that occasion.