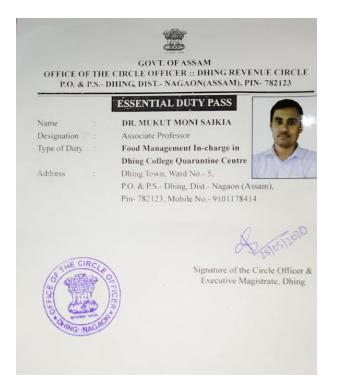

#### 25<sup>th</sup> March – 14<sup>th</sup> April:

NSS volunteers along with PO went to different villages of the locality to create awareness among the rural people and to teach them how to use sanitizer, regular washing of hands with soap and the social distancing among themselves. Complete lock down period started from 25<sup>th</sup> March to 14<sup>th</sup> April, 2020. In the mean-time Covid-19 Quarantine Centre was established at Dhing College premises. NSS PO Dr. Mukut Moni Saikia was appointed as Food-Management In-charge of this centre on 16<sup>th</sup> May, 2020. The centre is continued till August, 2020.

2. Some teachers were involved in the duty at Covid-19 Care Centre, Dhing College campus (old) where four faculty members were engaged in different duties namely Food Management Cell, Registration Work etc. w.e.f. 16<sup>th</sup> May, 2020. The camp continued till August, 2020. Name of the teachers who were engaged in Covid-19 duties were Mr. Debabrata Debnath, Dr. Mriganka Saikia, Mr. Binod Bora and Dr. Mukut Moni Saikia. The teachers appointed in the duty at the Covid-19 Care camp, Dhing College vide the Govt. letter no. DCO/DM/05-PT-I/2020/14, dtd. 16/05/2020.