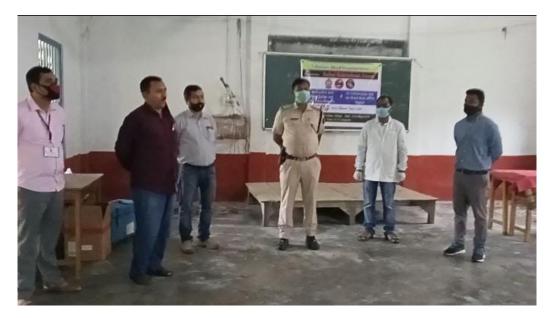

2. Some teachers were involved in the duty at Covid-19 Care Centre, Dhing College campus (old) where four faculty members were engaged in different duties namely Food Management Cell, Registration Work etc. w.e.f. 16<sup>th</sup> May, 2020. The camp continued till August, 2020. Name of the teachers who were engaged in Covid-19 duties were Mr. Debabrata Debnath, Dr. Mriganka Saikia, Mr. Binod Bora and Dr. Mukut Moni Saikia. The teachers appointed in the duty at the Covid-19 Care camp, Dhing College vide the Govt. letter no. DCO/DM/05-PT-I/2020/14, dtd. 16/05/2020.