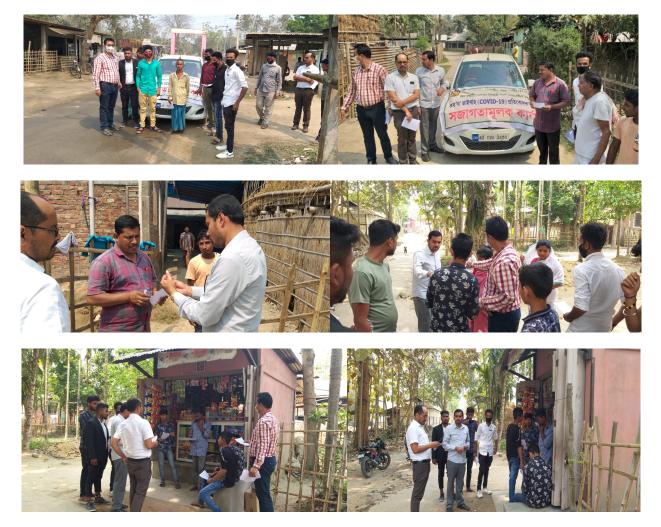

### Programmes

1. A Covid-19 awareness programme was undertaken by volunteers and teachers associated with NSS Unit, Dhing College during Lockdown period. The members of teacher's unit, Dhing College accompanied the programme and visited villages under Dhing and Batadraba Mouza. The team was headed by Dr. Mukut Moni Saikia, Programme Officer, NSS Unit, Dhing College. The team members distributed hand sanitizers prepared at the Chemistry lab. Dhing College and distributed (free) among the villagers. The team members explained how to avoid Covid-19 situation by maintaining social distance in their day-to-day life and further advised to use masks. In the awareness programme conducted by NSS Unit people and students of the locality participated and interacted with the team members and enquired on the pandemic that threatened public life and hampers usual and day-to-day activities of people. They vowed to abide by Covid-19 protocol as suggested by the Govt. of India and Assam.