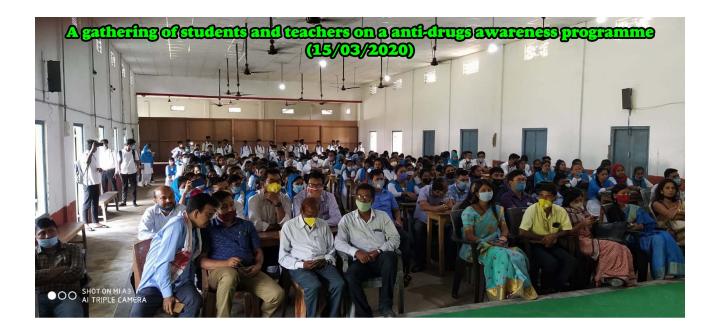

### Programmes

1. A Covid-19 awareness programme was undertaken by volunteers and teachers associated with NSS Unit, Dhing College during Lockdown period. The members of teacher's unit, Dhing College accompanied the programme and visited villages under Dhing and Batadraba Mouza. The team was headed by Dr. Mukut Moni Saikia, Programme Officer, NSS Unit, Dhing College. The team members distributed hand sanitizers prepared at the Chemistry lab. Dhing College and distributed (free) among the villagers. The team members explained how to avoid Covid-19 situation by maintaining social distance in their day-to-day life and further advised to use masks. In the awareness programme conducted by NSS Unit people and students of the locality participated and interacted with the team members and enquired on the pandemic that threatened public life and hampers usual and day-to-day activities of people. They vowed to abide by Covid-19 protocol as suggested by the Govt. of India and Assam.